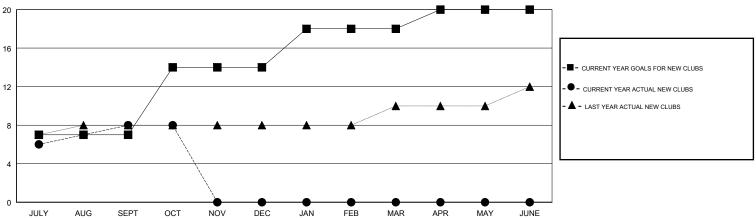

| 1             | JULY/AUG/SEPT         | 185                       | 287                     | 103                                                |
| OCT/NOV/DEC           | 7             | 0         | 0             | OCT/NOV/DEC           | 160                       | 59                      | 6                                                  |
| JAN/FEB/MAR           | 4             | 0         | 0             | JAN/FEB/MAR           | 75                        | 0                       | 0                                                  |
| APR/MAY/JUNE          | 2             | 0         | 0             | APR/MAY/JUNE          | 50                        | 0                       | 0                                                  |

# GOALS AND ACTUAL NEW CLUBS CUMULATIVE



## GOALS AND ACTUAL MEMBERS CUMULATIVE



| DROPPED CLUBS: 1  DROPPED MEMBERS |     | 55 CLUBS OF 91 ADDED 1 OR MORE<br>NEW MEMBERS | GENDER DISTRIBUTION  MALE 2,593 (70.12%)  FEMALE 1,105 (29.88%)  Women Percentage Fiscal Year Goal: 2% |       |
|-----------------------------------|-----|-----------------------------------------------|--------------------------------------------------------------------------------------------------------|-------|
| DECEASED                          | 5   | CLICK HERE FOR CUMULATIVE                     | TOTAL FAMILY UNIT MEMBERS                                                                              | 1,448 |
| CLUB CANCELLED                    | 36  | MEMBERSHIP DATA                               |