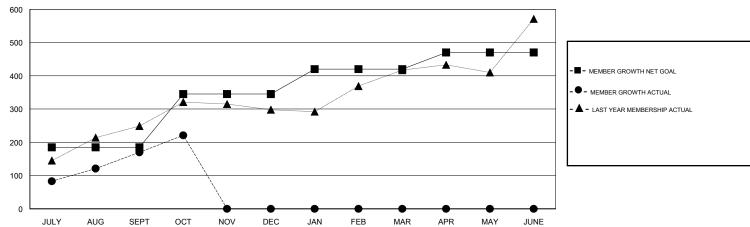

## GOALS AND ACTUAL MEMBERS CUMULATIVE

| DROPPED CLUBS: 1  DROPPED MEMBERS |     | 55 CLUBS OF 91 ADDED 1 OR MORE<br>NEW MEMBERS | GENDER DISTRIBUTION  MALE 2,593 (70.12%)  FEMALE 1,105 (29.88%)  Women Percentage Fiscal Year Goal: 2% |       |
|-----------------------------------|-----|-----------------------------------------------|--------------------------------------------------------------------------------------------------------|-------|
| DECEASED                          | 5   | CLICK HERE FOR CUMULATIVE                     | TOTAL FAMILY UNIT MEMBERS                                                                              | 1,448 |
| CLUB CANCELLED                    | 36  | MEMBERSHIP DATA                               |                                                                                                        | 740   |
| OTHER                             | 68  |                                               | FAMILY MEMBERS PAYING HALF DUES                                                                        | 746   |
| TOTAL                             | 109 |                                               |                                                                                                        |       |